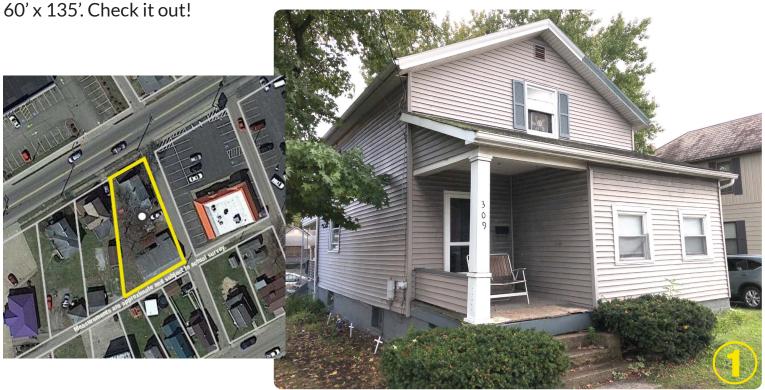

## Attention Investors!! 2 <u>ONLINE ONLY</u> AUCTIONS 1) Bungalow Home On Corner Lot 2) Mobile Home And Lot

Absolute auction, all sells to the highest bidders ONLINE ONLY. Location:

1) 309 E LINCOLNWAY, MINERVA, OH 44657 2) 323 VALLEY ST., MINERVA, OH 44657

Property features a two-story vinyl sided home built in 1860 having 3 bedrooms, one full bath, full basement with gas furnace and breaker electric service. City utilities. Currently rented to long-term tenant for \$550/month, on month-to-month agreement. Detached oversized two-car garage with carport. Stark County parcel #04200456. Current taxes \$1,089 per year. Corner lot