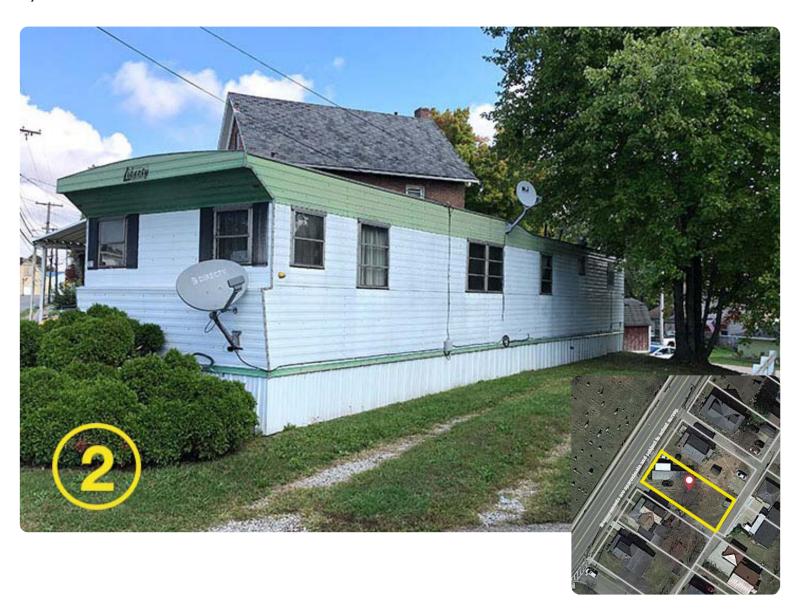

## Attention Investors!! 2 <u>ONLINE ONLY</u> AUCTIONS 1) Bungalow Home On Corner Lot 2) Mobile Home And Lot

Absolute auction, all sells to the highest bidders ONLINE ONLY. Location:

1) 309 E LINCOLNWAY, MINERVA, OH 44657 2) 323 VALLEY ST., MINERVA, OH 44657

Information is believed to be accurate but not guaranteed. KIKO Auctioneers

Property features 1966 mobile home 12'  $\times$  52' with 10'  $\times$  20' carport. Nice lot with off-street parking, backyard with alley at rear. City utilities. Currently rented to tenant with month-to-month agreement. Two bedrooms. Carroll County parcel #1240614. Current taxes \$127 per year. Corner lot 49'  $\times$  120'. Check it out!